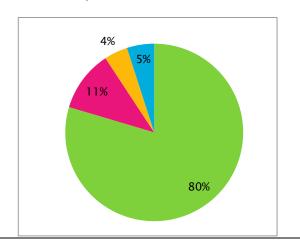

## **4.** How much of the syllabus needed coaching?

a. 85-100% b. 70-85% c. 55-70% d. less than 50%