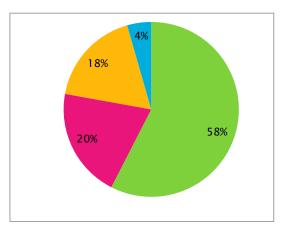

#### 2. Our Present Syllabus is

a. Relevant to life b. updating knowledge in specific subject c. Improving communication skills d.Creating social awareness