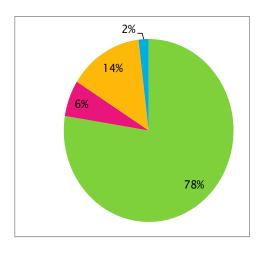

#### 1. Syllabus of each course

a. Adequate b. Inadequate c. Challenging d. Dull