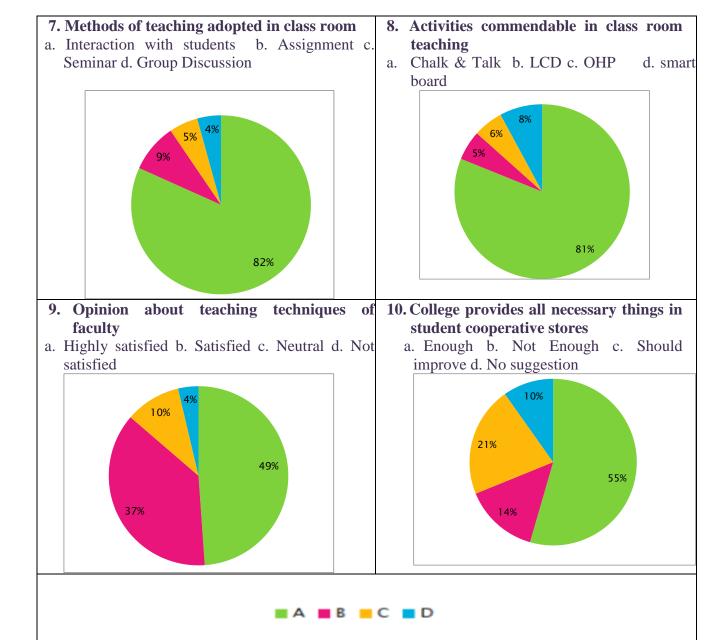

Nadu, India.

#### STUDENT FEEDBACK FOR THE INSTITUTIONAL PERFORMANCE

#### 1. Syllabus of each course

a. Adequate b. Inadequate c. Challenging d. Dull



#### 2. Our Present Syllabus is

a. Relevant to life b. updating knowledge in specific subject c. Improving communication skills d.Creating social awareness



## 3. Was the course easy or difficult to understand?

a. Easy b. Managable c. Difficult d. Very Difficult



## **4.** How much of the syllabus needed coaching?

a. 85-100% b. 70-85% c. 55-70% d. less than 50%



## 5. Your opinion about the library material & other facilities for the course?

a. more than adequate b. adequate c. inadequate

d. very poor



#### 6. Your opinion about internal assessment

a. Always fair b. sometimes unfair c. usually unfair d. sometimes fair