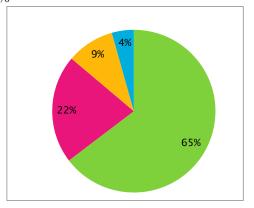

## **4.** How much of the syllabus needed coaching?

a. 85-100% b. 70-85% c. 55-70% d. less than 50%