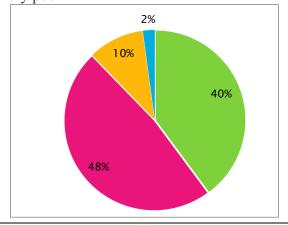

## 3. Was the course easy or difficult to understand?

a. Easy b. Managable c. Difficult d. Very Difficult