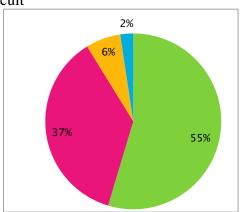

## 3. Was the course easy or difficult to understand?

a. Easy b. Managable c. Difficult d. Very Difficult